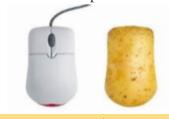

#### One Serving

A small 3 oz potato is about the size of a computer mouse.

3 ounces, 80 Cal, 15 g Carbs