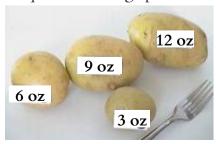

#### **Comparing Sizes**

One 3 oz serving is about a quarter of a large potato.