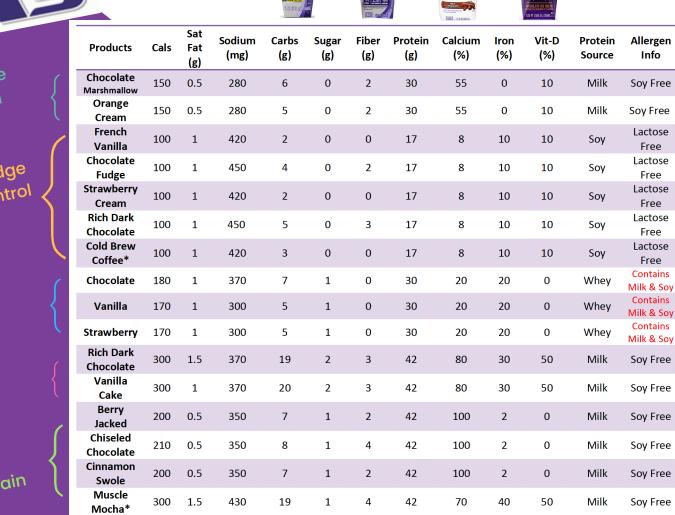

## PROTEIN SHAKES (BY BRAND)

Criteria for Selecting Protein Shakes: Less than 2 grams saturated fat and no more than 3X carb to protein

|                                                                                                                                                                                                                                                                                                                                                                                                                                                                                                                                                                                                                                                                                                                                                                                                                                                                                                                                                                                                                                                                                                                                                                                                                                                                                                                                                                                                                                                                                                                                                                                                                                                                                                                                                                                                                                                                                                                                                                                                                                                                                                                                |                    | Products          | Cals | Sat<br>Fat<br>(g) | Sodium<br>(mg) | Carbs<br>(g) | Sugar<br>(g) | Fiber<br>(g) | Protein<br>(g) | Calcium<br>(%) | lron<br>(%) | Vit-D<br>(%) | Protein<br>Source | Allergen<br>Info      |
|--------------------------------------------------------------------------------------------------------------------------------------------------------------------------------------------------------------------------------------------------------------------------------------------------------------------------------------------------------------------------------------------------------------------------------------------------------------------------------------------------------------------------------------------------------------------------------------------------------------------------------------------------------------------------------------------------------------------------------------------------------------------------------------------------------------------------------------------------------------------------------------------------------------------------------------------------------------------------------------------------------------------------------------------------------------------------------------------------------------------------------------------------------------------------------------------------------------------------------------------------------------------------------------------------------------------------------------------------------------------------------------------------------------------------------------------------------------------------------------------------------------------------------------------------------------------------------------------------------------------------------------------------------------------------------------------------------------------------------------------------------------------------------------------------------------------------------------------------------------------------------------------------------------------------------------------------------------------------------------------------------------------------------------------------------------------------------------------------------------------------------|--------------------|-------------------|------|-------------------|----------------|--------------|--------------|--------------|----------------|----------------|-------------|--------------|-------------------|-----------------------|
| hidh                                                                                                                                                                                                                                                                                                                                                                                                                                                                                                                                                                                                                                                                                                                                                                                                                                                                                                                                                                                                                                                                                                                                                                                                                                                                                                                                                                                                                                                                                                                                                                                                                                                                                                                                                                                                                                                                                                                                                                                                                                                                                                                           | (                  | Vanilla           | 160  | 0.5               | 135            | 19           | 4            | 0            | 16             | 30             | 40          | 120          | Milk<br>Soy       | Lactose<br>Free       |
| <sub>Ensure</sub> High<br>Protein                                                                                                                                                                                                                                                                                                                                                                                                                                                                                                                                                                                                                                                                                                                                                                                                                                                                                                                                                                                                                                                                                                                                                                                                                                                                                                                                                                                                                                                                                                                                                                                                                                                                                                                                                                                                                                                                                                                                                                                                                                                                                              | $\left\{ \right\ $ | Chocolate         | 160  | 0.5               | 180            | 19           | 4            | 1            | 16             | 30             | 40          | 120          | Milk<br>Soy       | Lactose<br>Free       |
| blorem                                                                                                                                                                                                                                                                                                                                                                                                                                                                                                                                                                                                                                                                                                                                                                                                                                                                                                                                                                                                                                                                                                                                                                                                                                                                                                                                                                                                                                                                                                                                                                                                                                                                                                                                                                                                                                                                                                                                                                                                                                                                                                                         | U                  | Strawberry        | 160  | 0.5               | 135            | 19           | 4            | 0            | 16             | 30             | 40          | 120          | Milk<br>Soy       | Lactose<br>Free       |
|                                                                                                                                                                                                                                                                                                                                                                                                                                                                                                                                                                                                                                                                                                                                                                                                                                                                                                                                                                                                                                                                                                                                                                                                                                                                                                                                                                                                                                                                                                                                                                                                                                                                                                                                                                                                                                                                                                                                                                                                                                                                                                                                | $\left( \right)$   | Vanilla           | 350  | 1.5               | 240            | 44           | 20           | 3            | 20             | 50             | 25          | 120          | Milk<br>Soy       | Lactose<br>Free       |
|                                                                                                                                                                                                                                                                                                                                                                                                                                                                                                                                                                                                                                                                                                                                                                                                                                                                                                                                                                                                                                                                                                                                                                                                                                                                                                                                                                                                                                                                                                                                                                                                                                                                                                                                                                                                                                                                                                                                                                                                                                                                                                                                | $\left\{ \right\}$ | Chocolate         | 350  | 1.5               | 240            | 45           | 22           | 3            | 20             | 50             | 25          | 120          | Milk<br>Soy       | Lactose<br>Free       |
|                                                                                                                                                                                                                                                                                                                                                                                                                                                                                                                                                                                                                                                                                                                                                                                                                                                                                                                                                                                                                                                                                                                                                                                                                                                                                                                                                                                                                                                                                                                                                                                                                                                                                                                                                                                                                                                                                                                                                                                                                                                                                                                                | C.                 | Strawberry        | 350  | 1.5               | 240            | 44           | 20           | 3            | 20             | 50             | 25          | 120          | Milk<br>Soy       | Lactose<br>Free       |
| junit                                                                                                                                                                                                                                                                                                                                                                                                                                                                                                                                                                                                                                                                                                                                                                                                                                                                                                                                                                                                                                                                                                                                                                                                                                                                                                                                                                                                                                                                                                                                                                                                                                                                                                                                                                                                                                                                                                                                                                                                                                                                                                                          | 5                  | Vanilla           | 70   | 0.5               | 230            | 2            | 0            | 0            | 12             | 10             | 35          | 15           | Milk<br>Soy       | Lactose<br>Free       |
| Ensure Light                                                                                                                                                                                                                                                                                                                                                                                                                                                                                                                                                                                                                                                                                                                                                                                                                                                                                                                                                                                                                                                                                                                                                                                                                                                                                                                                                                                                                                                                                                                                                                                                                                                                                                                                                                                                                                                                                                                                                                                                                                                                                                                   | J                  | Chocolate         | 80   | 1                 | 210            | 3            | 0            | 1            | 12             | 10             | 35          | 15           | Milk<br>Soy       | Lactose<br>Free       |
|                                                                                                                                                                                                                                                                                                                                                                                                                                                                                                                                                                                                                                                                                                                                                                                                                                                                                                                                                                                                                                                                                                                                                                                                                                                                                                                                                                                                                                                                                                                                                                                                                                                                                                                                                                                                                                                                                                                                                                                                                                                                                                                                | (                  | Vanilla           | 350  | 1                 | 220            | 50           | 20           | 0            | 13             | 30             | 25          | 80           | Milk<br>Soy       | Lactose<br>Free       |
| Ensure Plus                                                                                                                                                                                                                                                                                                                                                                                                                                                                                                                                                                                                                                                                                                                                                                                                                                                                                                                                                                                                                                                                                                                                                                                                                                                                                                                                                                                                                                                                                                                                                                                                                                                                                                                                                                                                                                                                                                                                                                                                                                                                                                                    |                    | Milk<br>Chocolate | 350  | 1.5               | 220            | 51           | 22           | 0            | 13             | 30             | 25          | 80           | Milk<br>Soy       | Lactose<br>Free       |
| < Contraction of the second se | )                  | Strawberry        | 350  | 1                 | 220            | 50           | 20           | 0            | 13             | 30             | 25          | 80           | Milk<br>Soy       | Lactose<br>Free       |
|                                                                                                                                                                                                                                                                                                                                                                                                                                                                                                                                                                                                                                                                                                                                                                                                                                                                                                                                                                                                                                                                                                                                                                                                                                                                                                                                                                                                                                                                                                                                                                                                                                                                                                                                                                                                                                                                                                                                                                                                                                                                                                                                |                    | Butter<br>Pecan   | 350  | 1                 | 220            | 50           | 20           | 0            | 13             | 30             | 25          | 80           | Milk<br>Soy       | Lactose<br>Free       |
|                                                                                                                                                                                                                                                                                                                                                                                                                                                                                                                                                                                                                                                                                                                                                                                                                                                                                                                                                                                                                                                                                                                                                                                                                                                                                                                                                                                                                                                                                                                                                                                                                                                                                                                                                                                                                                                                                                                                                                                                                                                                                                                                |                    | Dark<br>Chocolate | 350  | 1.5               | 230            | 50           | 18           | 1            | 13             | 30             | 25          | 80           | Milk<br>Soy       | Lactose<br>Free       |
| Ensure Max                                                                                                                                                                                                                                                                                                                                                                                                                                                                                                                                                                                                                                                                                                                                                                                                                                                                                                                                                                                                                                                                                                                                                                                                                                                                                                                                                                                                                                                                                                                                                                                                                                                                                                                                                                                                                                                                                                                                                                                                                                                                                                                     | Į                  | Milk<br>Chocolate | 150  | 0.5               | 230            | 6            | 1            | 2            | 30             | 70             | 4           | 25           | Milk              | Lactose &<br>Soy Free |
| Protein                                                                                                                                                                                                                                                                                                                                                                                                                                                                                                                                                                                                                                                                                                                                                                                                                                                                                                                                                                                                                                                                                                                                                                                                                                                                                                                                                                                                                                                                                                                                                                                                                                                                                                                                                                                                                                                                                                                                                                                                                                                                                                                        |                    | Café<br>Mocha*    | 150  | 0.5               | 230            | 6            | 1            | 2            | 30             | 60             | 0           | 25           | Milk              | Lactose &<br>Soy Free |
|                                                                                                                                                                                                                                                                                                                                                                                                                                                                                                                                                                                                                                                                                                                                                                                                                                                                                                                                                                                                                                                                                                                                                                                                                                                                                                                                                                                                                                                                                                                                                                                                                                                                                                                                                                                                                                                                                                                                                                                                                                                                                                                                |                    |                   |      | *Cont             | ains 100 m     | g caffein    | е            |              |                |                |             |              |                   |                       |

\*All products are gluten free

© Fork Friendly. All rights reserved. Materials may not be reproduced, redistributed, or translated without written permission.

| shake                             |  |
|-----------------------------------|--|
| Glucerna<br>Hunger Smart<br>Shake |  |
| Glucerna<br>Snack Shake           |  |